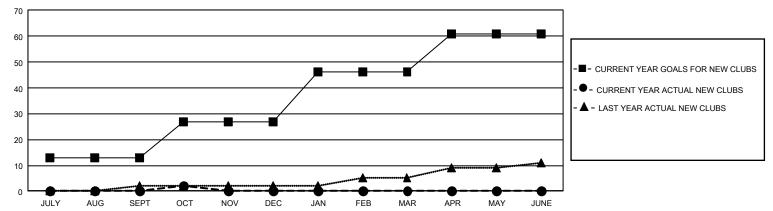

### REPORT DOES NOT INCLUDE CLUBS IN UNDISTRICTED AREAS.

|               | Club          | os          |               | Members               |                       |                         |                                                    |  |
|---------------|---------------|-------------|---------------|-----------------------|-----------------------|-------------------------|----------------------------------------------------|--|
|               | RESULTS FOI   | R 2020-2021 |               | RESULTS FOR 2020-2021 |                       |                         |                                                    |  |
| QUARTER       | NEW CLUB GOAL | NEW CLUBS   | DROPPED CLUBS | QUARTER MEMB          | ER GROWTH NET<br>GOAL | MEMBER GROWTH<br>ACTUAL | DROPPED<br>MEMBERS ACTUAL<br>(including transfers) |  |
| JULY/AUG/SEPT | 39            | 0           | 5             | JULY/AUG/SEPT         | 1924                  | 2,283                   | 1,798                                              |  |
| OCT/NOV/DEC   | 42            | 2           | 2             | OCT/NOV/DEC           | 1746                  | 540                     | 401                                                |  |
| JAN/FEB/MAR   | 57            | 0           | 0             | JAN/FEB/MAR           | 1548                  | 0                       | 0                                                  |  |
| APR/MAY/JUNE  | 45            | 0           | 0             | APR/MAY/JUNE          | 1337                  | 0                       | 0                                                  |  |

### GOALS AND ACTUAL NEW CLUBS CUMULATIVE