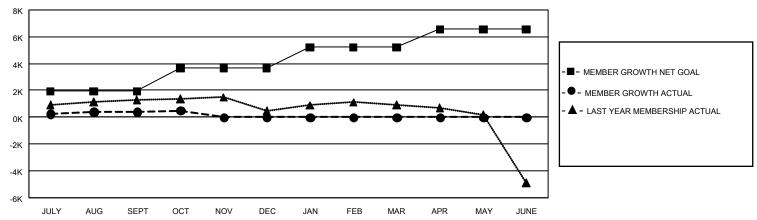

### REPORT DOES NOT INCLUDE CLUBS IN UNDISTRICTED AREAS.

|               | Club          | os          |               | Members               |                       |                         |                                                    |  |
|---------------|---------------|-------------|---------------|-----------------------|-----------------------|-------------------------|----------------------------------------------------|--|
|               | RESULTS FOI   | R 2020-2021 |               | RESULTS FOR 2020-2021 |                       |                         |                                                    |  |
| QUARTER       | NEW CLUB GOAL | NEW CLUBS   | DROPPED CLUBS | QUARTER MEMB          | ER GROWTH NET<br>GOAL | MEMBER GROWTH<br>ACTUAL | DROPPED<br>MEMBERS ACTUAL<br>(including transfers) |  |
| JULY/AUG/SEPT | 39            | 0           | 5             | JULY/AUG/SEPT         | 1924                  | 2,283                   | 1,798                                              |  |
| OCT/NOV/DEC   | 42            | 2           | 2             | OCT/NOV/DEC           | 1746                  | 540                     | 401                                                |  |
| JAN/FEB/MAR   | 57            | 0           | 0             | JAN/FEB/MAR           | 1548                  | 0                       | 0                                                  |  |
| APR/MAY/JUNE  | 45            | 0           | 0             | APR/MAY/JUNE          | 1337                  | 0                       | 0                                                  |  |

### GOALS AND ACTUAL MEMBERS CUMULATIVE

| DROPPED CLUBS: 7              |       | 1,270 CLUBS OF 2,910 ADDED 1 OR<br>MORE NEW MEMBERS | GENDER DISTRIBUTION  MALE 82,913 (77.78%) |                 |        |
|-------------------------------|-------|-----------------------------------------------------|-------------------------------------------|-----------------|--------|
| DROPPED MEMBERS               |       |                                                     | FEMALE                                    | 23,693 (22.22%) |        |
| DECEASED                      | 264   | CLICK HERE FOR CUMULATIVE                           | TOTAL FAMILY UNIT MEMBERS                 |                 | 38,497 |
| CLUB CANCELLED 20 OTHER 1,914 |       | MEMBERSHIP DATA                                     |                                           |                 | 21,188 |
|                               |       |                                                     | FAMILY MEMBERS PAYING HALF DUES           |                 |        |
| TOTAL                         | 2,198 |                                                     | DOLG                                      |                 |        |